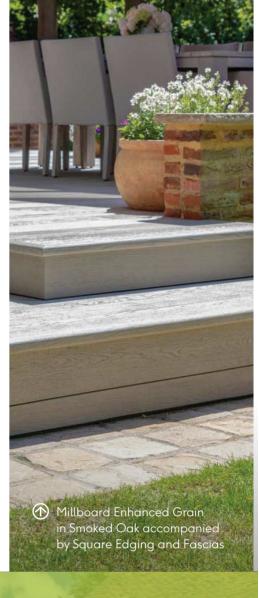

### Millboard products used

Enhanced Grain in Smoked Oak with matching Square Edging and Fascias The new decking area has completely transformed the outdoor space of this modern home.

Square edging provides a clean finish to the steps that descend onto the lawns – a feature that is perfectly at home in both modern and traditional settings.

In addition to its soft warm-grey tones, Millboard Enhanced Grain in Smoked Oak decking was selected for its versatility, durability and easy maintenance.