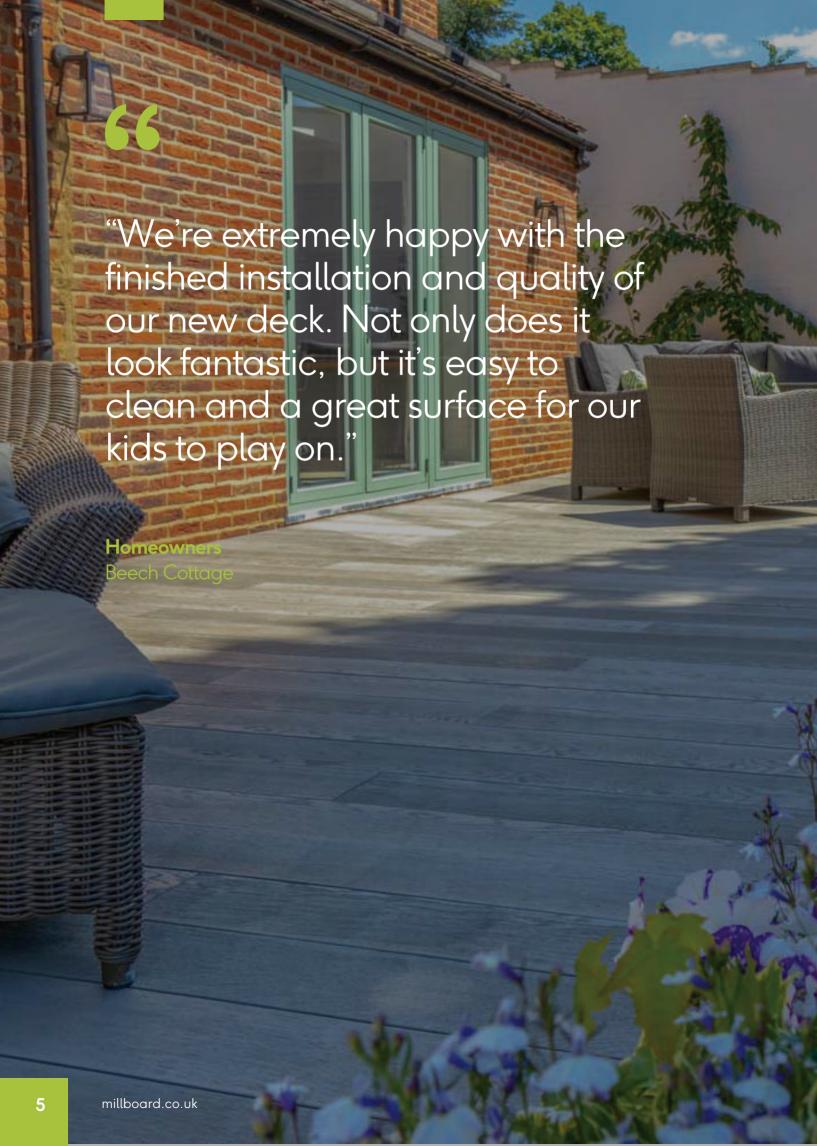

# Elevating the premium look of a contemporary cottage

Despite having an expansive garden, the existing decked area at Beech Cottage was tired and outdated. As an alternative to costly renovation, the old decking was removed and Millboard Enhanced Grain in Smoked Oak was selected, transforming the space into a liveable outdoor area for family and friends to enjoy.

## Room to live life outside Modern, sturdy, safe

Maximising the available space, the 100m² raised decking area wraps around the side and rear of the property, providing plenty of room for relaxation. The design style of this new space continues seamlessly into the garden by minimising the number of materials used and maintaining a simple colour palette.