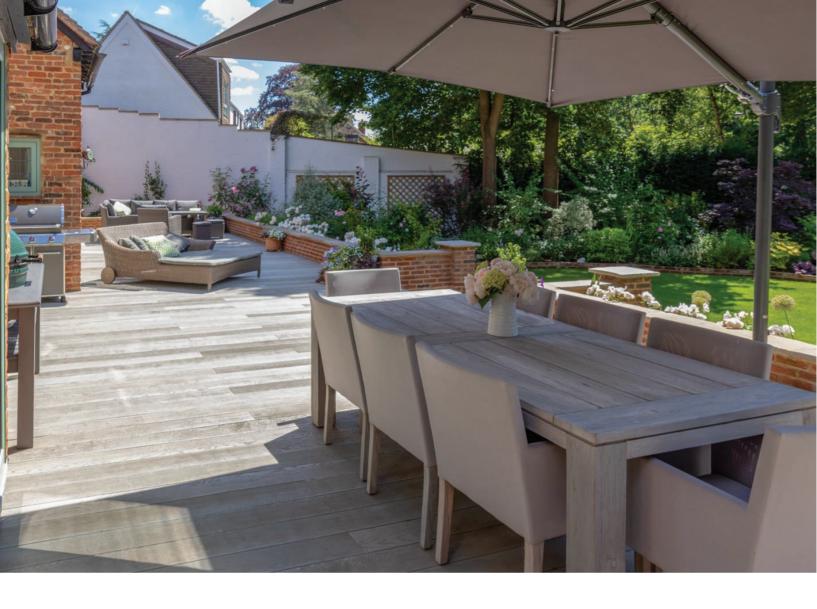

## Room to live life outside Modern, sturdy, safe

Maximising the available space, the 100m² raised decking area wraps around the side and rear of the property, providing plenty of room for relaxation. The design style of this new space continues seamlessly into the garden by minimising the number of materials used and maintaining a simple colour palette.

Looking out from the French windows at the rear of the property, the newly installed decking provides a perfectly framed view of the pergola at the bottom of the garden.