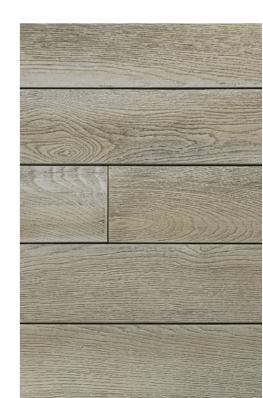

### Millboard products used

Enhanced Grain in Smoked Oak with matching Square Edging and Fascias The new decking area has completely transformed the outdoor space of this modern home.

## Attractive appearance

with its beautiful grain moulded from real timbers, it looks just like natural wood.