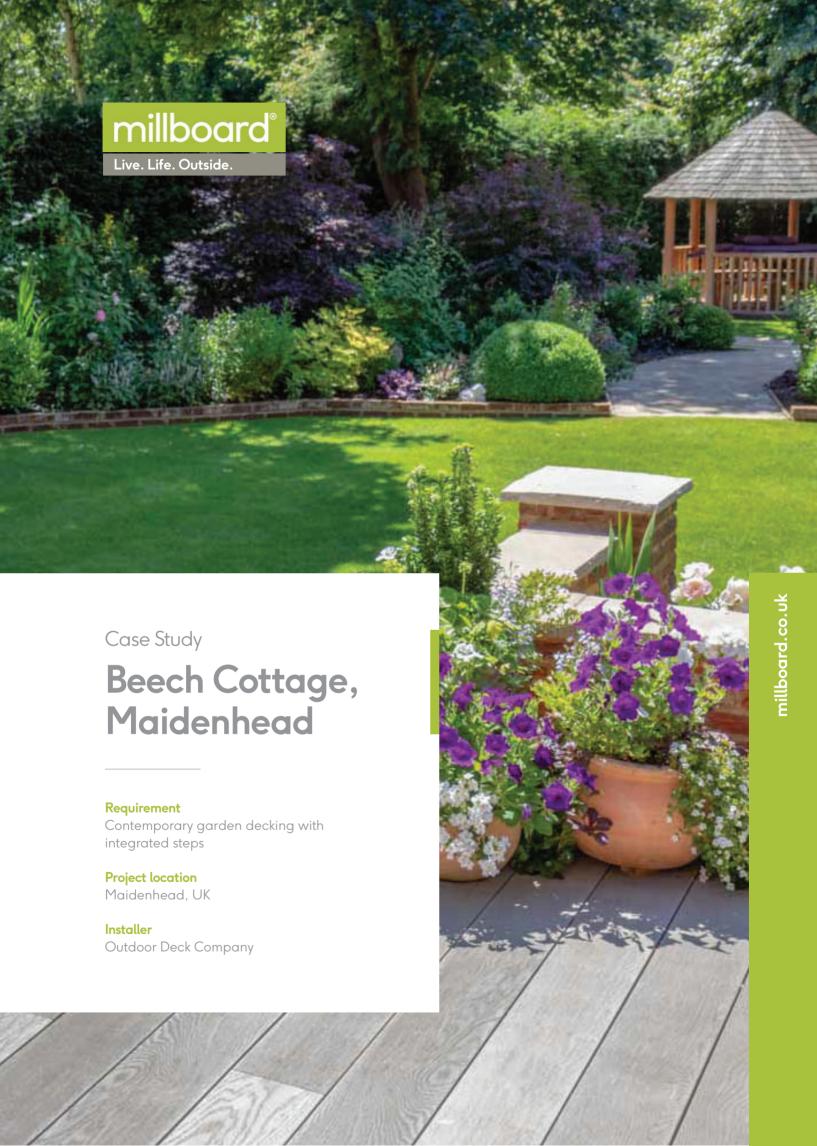

# Elevating the premium look of a contemporary cottage

Despite having an expansive garden, the existing decked area at Beech Cottage was tired and outdated. As an alternative to costly renovation, the old decking was removed and Millboard Enhanced Grain in Smoked Oak was selected, transforming the space into a liveable outdoor area for family and friends to enjoy.

Looking out from the French windows at the rear of the property, the newly installed decking provides a perfectly framed view of the pergola at the bottom of the garden.

#### Requirement

Contemporary garden decking with integrated steps

## **Project location**

Maidenhead, UK

#### Installer

Outdoor Deck Company