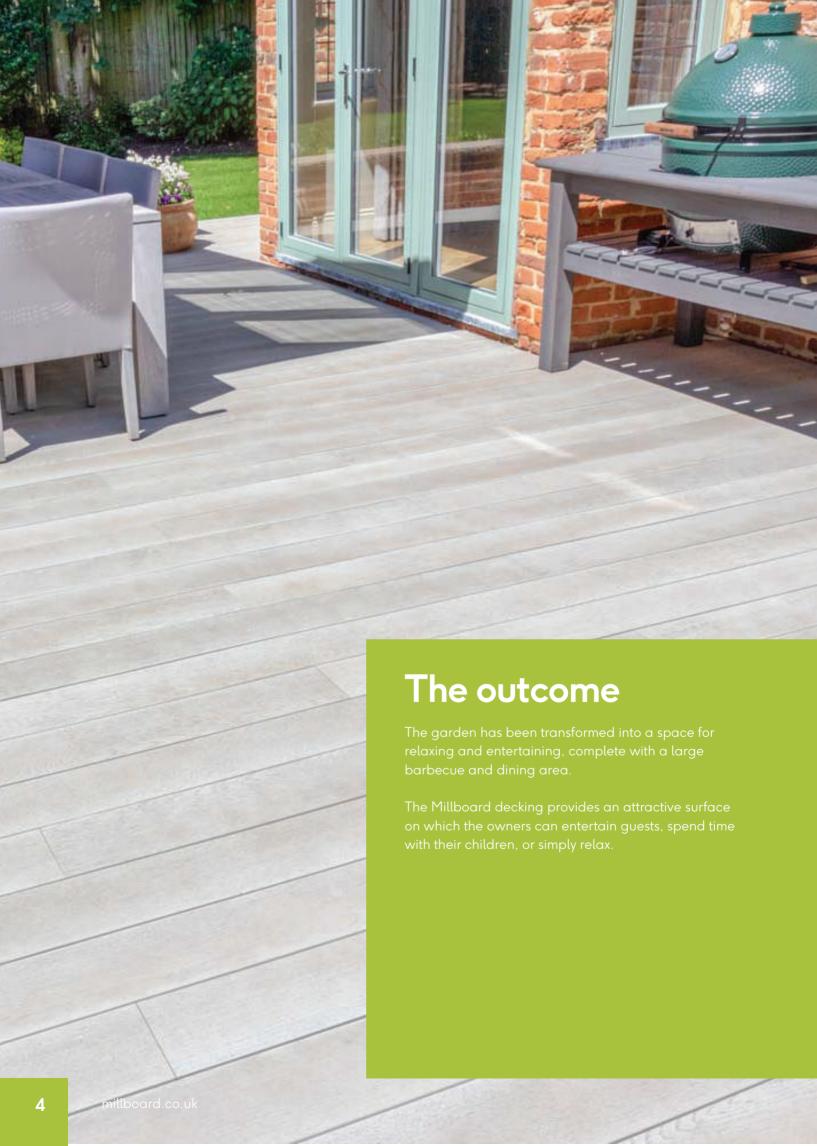

# Elevating the premium look of a contemporary cottage

Despite having an expansive garden, the existing decked area at Beech Cottage was tired and outdated. As an alternative to costly renovation, the old decking was removed and Millboard Enhanced Grain in Smoked Oak was selected, transforming the space into a liveable outdoor area for family and friends to enjoy.

### Millboard products used

Enhanced Grain in Smoked Oak with matching Square Edging and Fascias The new decking area has completely transformed the outdoor space of this modern home.

## Room to live life outside Modern, sturdy, safe

Maximising the available space, the 100m² raised decking area wraps around the side and rear of the property, providing plenty of room for relaxation. The design style of this new space continues seamlessly into the garden by minimising the number of materials used and maintaining a simple colour palette.