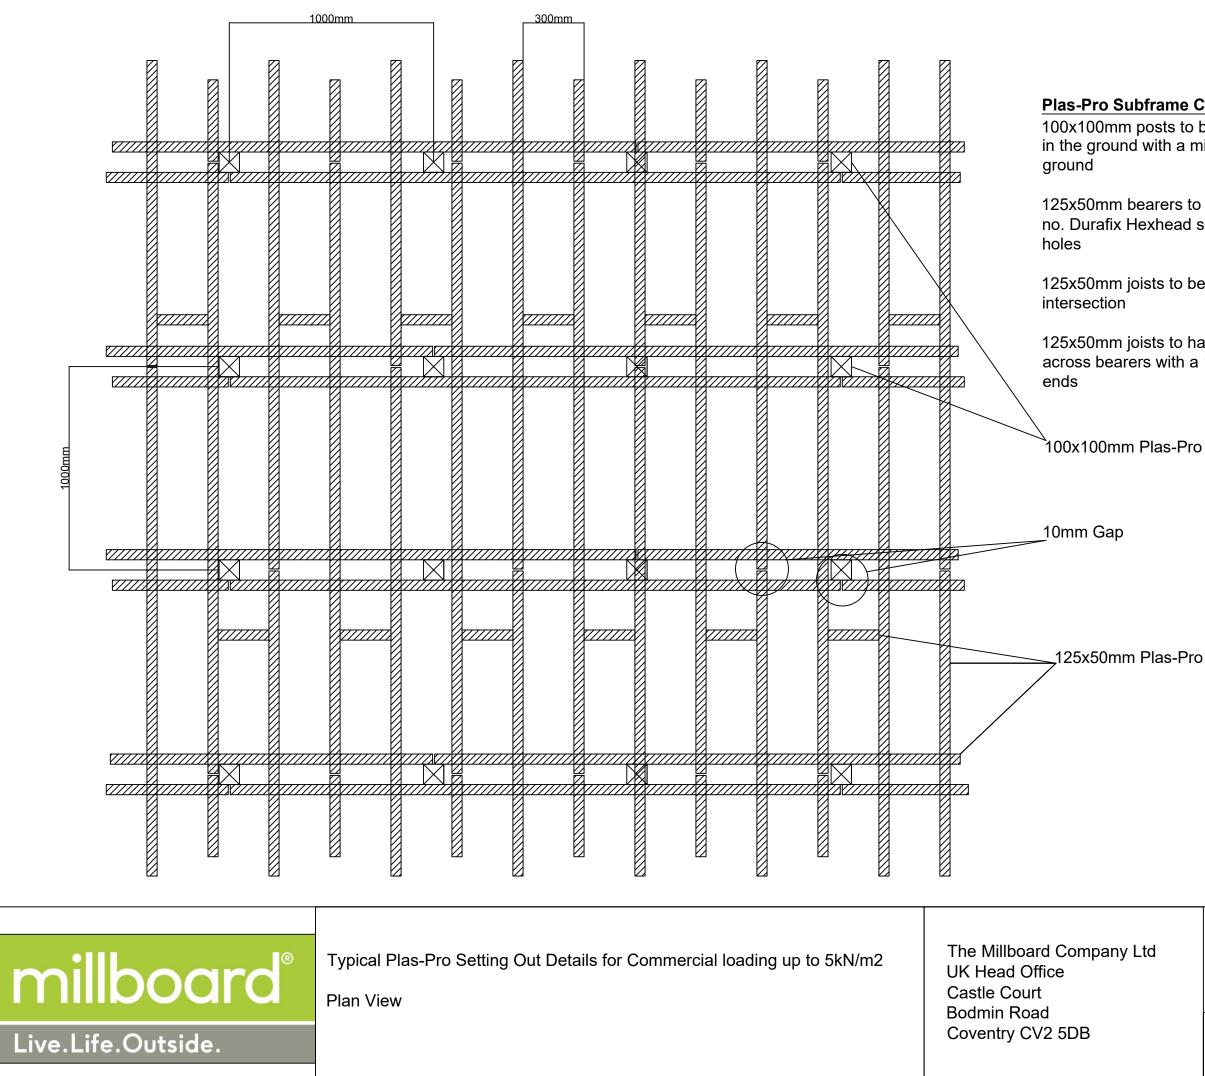

## **Plas-Pro Subframe Construction :**

100x100mm posts to be  $\frac{1}{3}$  in the ground and  $\frac{2}{3}$ in the ground with a minimum of 400mm in the

125x50mm bearers to be fixed to posts with 2 no. Durafix Hexhead screws with oversized pilot

125x50mm joists to be fixed to bearers at every

125x50mm joists to have staggered joints across bearers with a 10mm gap between joist

| .td | T: +44 24 7643 9943<br>E: enquiries@millboard.co.uk<br>W: millboard.co.uk |
|-----|---------------------------------------------------------------------------|
|     | Company Registered No.06061318<br>© The Millboard Company Ltd             |