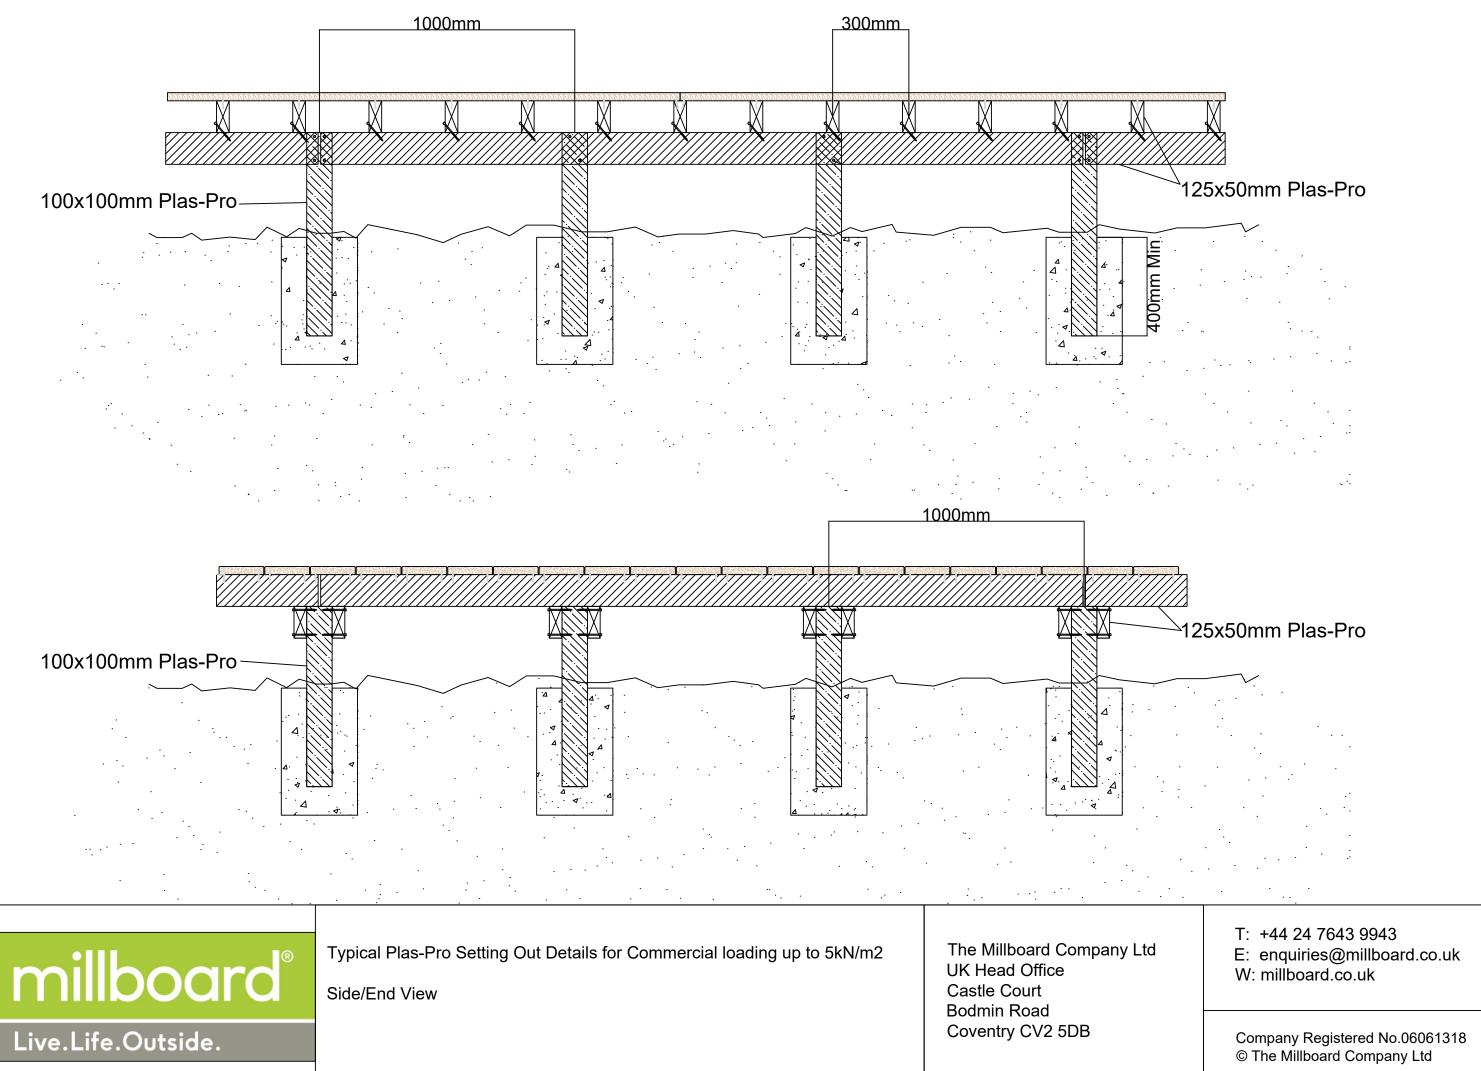

## **Plas-Pro Subframe Construction :**

100x100mm posts to be  $\frac{1}{3}$  in the ground and  $\frac{2}{3}$ in the ground with a minimum of 400mm in the

125x50mm bearers to be fixed to posts with 2 no. Durafix Hexhead screws with oversized pilot

125x50mm joists to be fixed to bearers at every

125x50mm joists to have staggered joints across bearers with a 10mm gap between joist

| .td | T: +44 24 7643 9943<br>E: enquiries@millboard.co.uk<br>W: millboard.co.uk |
|-----|---------------------------------------------------------------------------|
|     | Company Registered No.06061318<br>© The Millboard Company Ltd             |