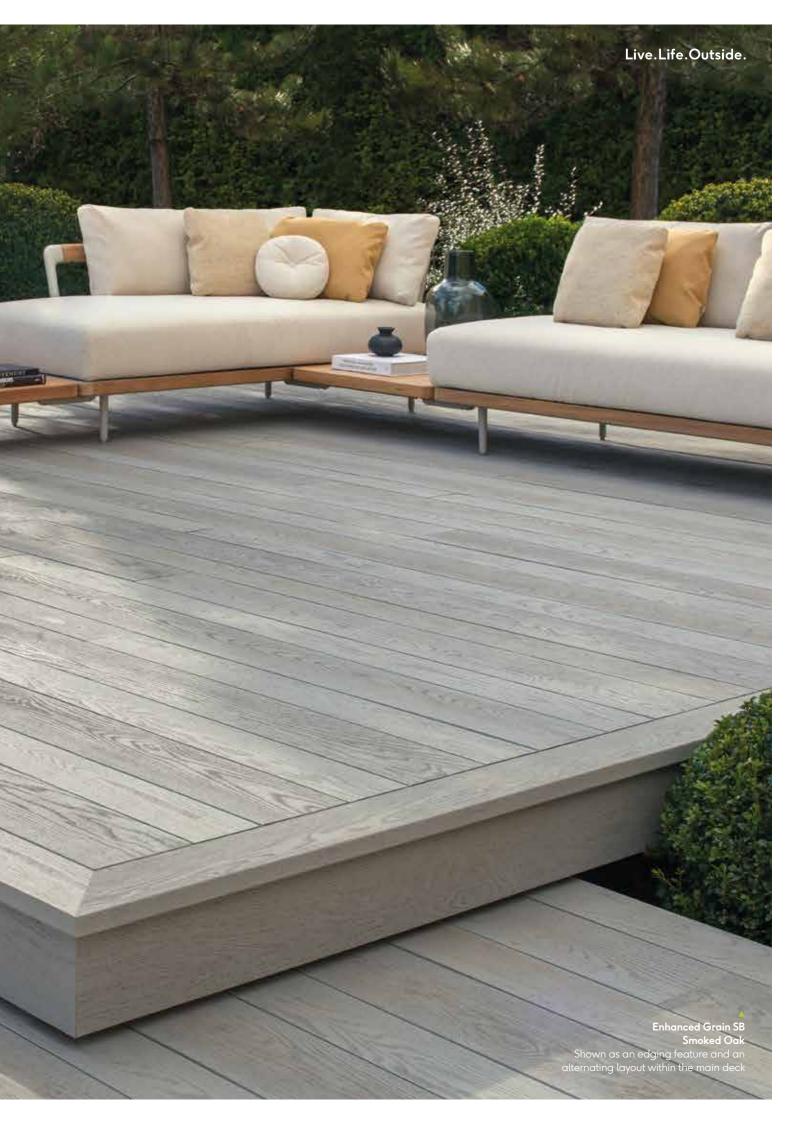

# Combining beauty with versatility

Enhanced Grain SB is a narrower decking board, designed to provide endless design possibilities when combined with our standard sized board.

The different width boards can be combined in an alternating or random pattern, instantly elevating any deck design and making your decking unique to you and your garden. Enhanced Grain SB can also be used as edging to define a specific area of deck in a 'picture-framing' effect, in the same colour as the main deck or in a contrasting colour.

boards.

Enhanced Grain SB
Antique Oak
Shown with a random

board layout

All images featured within this brochure

show Enhanced Grain

(126mm wide) decking

(176mm wide) mixed with Enhanced Grain SB