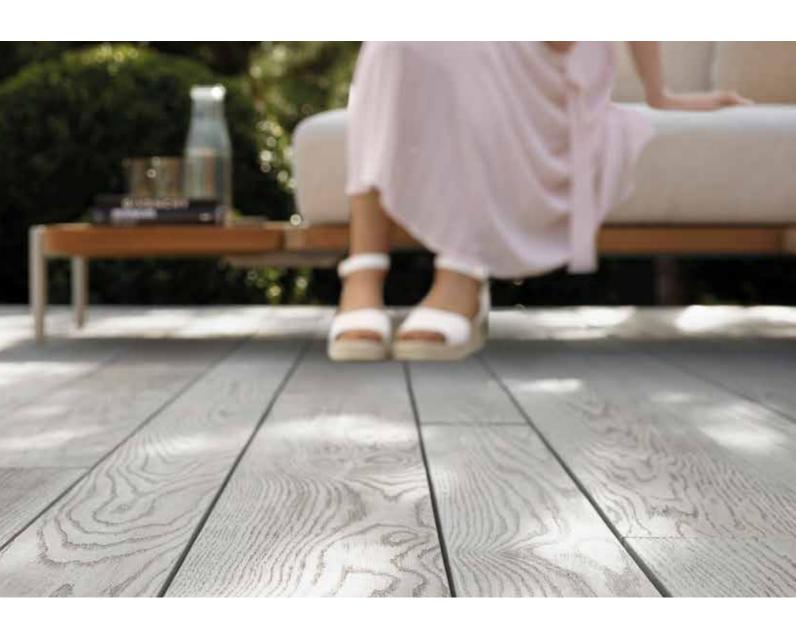

# **Create** your ideal outdoor living space

Unrivalled choice of pattern and colour combinations, using premium materials.

Enhanced Grain SB shares the low-maintenance and slip-resistant properties that all Millboard decking offers. And it is beautiful to look at, of course – moulded from real oak and hand finished to replicate the fine detail and imperfections of natural timber. This multi-use 126mm decking board can be used alongside the standard 176mm Enhanced Grain board to individualise your outside living space and create something truly distinctive. And like all Millboard products – it will look great and perform beautifully for years to come.

boards.

Enhanced Grain SB
Antique Oak
Shown with a random

board layout

All images featured within this brochure

show Enhanced Grain

(126mm wide) decking

(176mm wide) mixed with Enhanced Grain SB