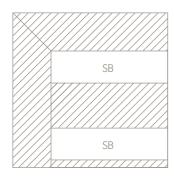

# Combining beauty with versatility

Enhanced Grain SB is a narrower decking board, designed to provide endless design possibilities when combined with our standard sized board.

The different width boards can be combined in an alternating or random pattern, instantly elevating any deck design and making your decking unique to you and your garden. Enhanced Grain SB can also be used as edging to define a specific area of deck in a 'picture-framing' effect, in the same colour as the main deck or in a contrasting colour.

## **Smaller Width**

Alternate width allows for good step tread and edging applications

**Square-edge profile**Suited to more contemporary, modern style projects