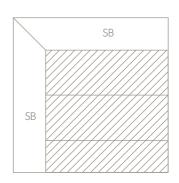

# Combining beauty with versatility

Enhanced Grain SB is a narrower decking board, designed to provide endless design possibilities when combined with our standard sized board.

The different width boards can be combined in an alternating or random pattern, instantly elevating any deck design and making your decking unique to you and your garden. Enhanced Grain SB can also be used as edging to define a specific area of deck in a 'picture-framing' effect, in the same colour as the main deck or in a contrasting colour.