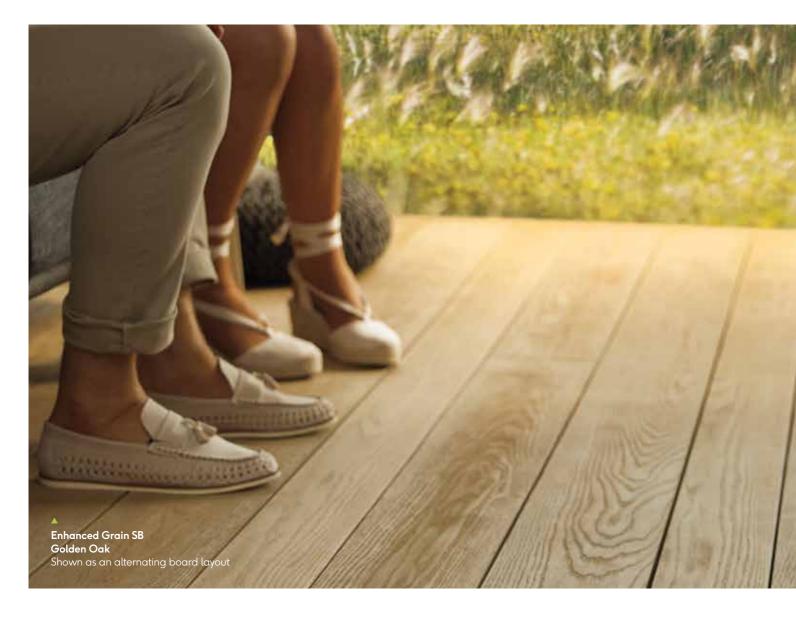

# Combining beauty with versatility

Enhanced Grain SB is a narrower decking board, designed to provide endless design possibilities when combined with our standard sized board.

The different width boards can be combined in an alternating or random pattern, instantly elevating any deck design and making your decking unique to you and your garden. Enhanced Grain SB can also be used as edging to define a specific area of deck in a 'picture-framing' effect, in the same colour as the main deck or in a contrasting colour.

boards.

Enhanced Grain SB
Antique Oak
Shown with a random

board layout

All images featured within this brochure

show Enhanced Grain

(126mm wide) decking

(176mm wide) mixed with Enhanced Grain SB