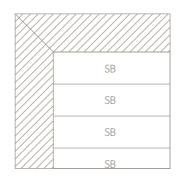

# Combining beauty with versatility

Enhanced Grain SB is a narrower decking board, designed to provide endless design possibilities when combined with our standard sized board.

The different width boards can be combined in an alternating or random pattern, instantly elevating any deck design and making your decking unique to you and your garden. Enhanced Grain SB can also be used as edging to define a specific area of deck in a 'picture-framing' effect, in the same colour as the main deck or in a contrasting colour.