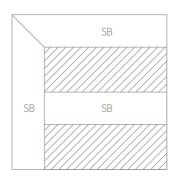

# Combining beauty with versatility

Enhanced Grain SB is a narrower decking board, designed to provide endless design possibilities when combined with our standard sized board.

The different width boards can be combined in an alternating or random pattern, instantly elevating any deck design and making your decking unique to you and your garden. Enhanced Grain SB can also be used as edging to define a specific area of deck in a 'picture-framing' effect, in the same colour as the main deck or in a contrasting colour.