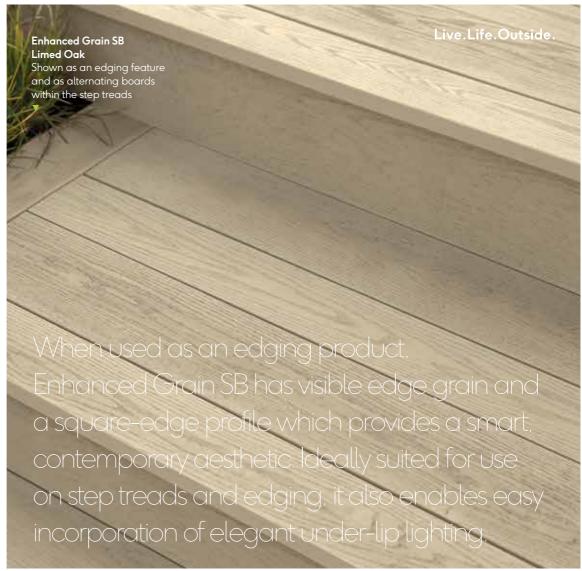

## **Smaller Width**

Alternate width allows for good step tread and edging applications

**Square-edge profile**Suited to more contemporary, modern style projects

# Combining beauty with versatility

Enhanced Grain SB is a narrower decking board, designed to provide endless design possibilities when combined with our standard sized board.

The different width boards can be combined in an alternating or random pattern, instantly elevating any deck design and making your decking unique to you and your garden. Enhanced Grain SB can also be used as edging to define a specific area of deck in a 'picture-framing' effect, in the same colour as the main deck or in a contrasting colour.