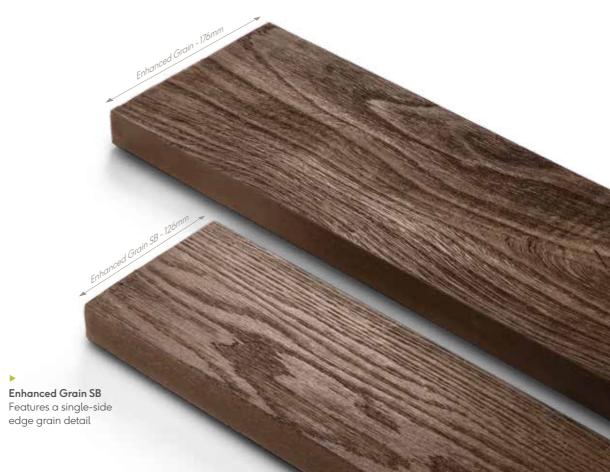

## **Enhanced Grain SB**

Add a touch of distinction with our versatile, slim decking board

## Enhanced Grain SB board dimensions\*

| Board size: | 126 x 3600 x 32mm  |
|-------------|--------------------|
| Coverage:   | 2.14 boards per m² |
| Weight:     | 8.5kg per board    |

\*Enhanced Grain SB is 50mm narrower than our standard Enhanced Grain board.

## **Smaller Width**

Alternate width allows for good step tread and edging applications

**Square-edge profile**Suited to more contemporary, modern style projects