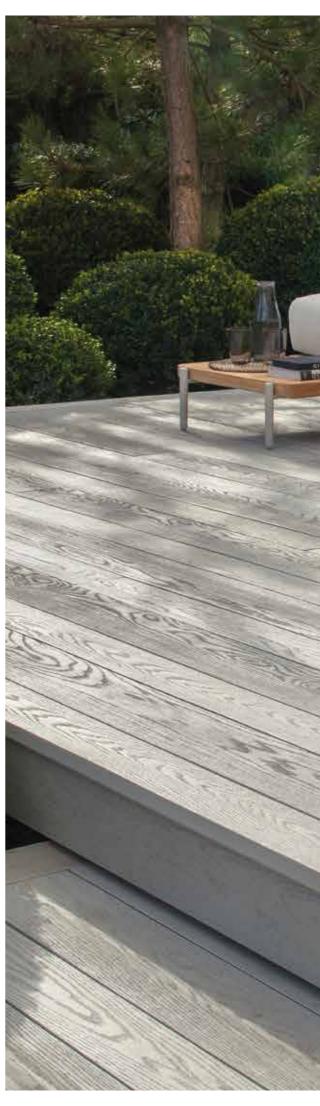

boards.

Enhanced Grain SB
Antique Oak
Shown with a random

board layout

All images featured within this brochure

show Enhanced Grain

(126mm wide) decking

(176mm wide) mixed with Enhanced Grain SB

# Combining beauty with versatility

Enhanced Grain SB is a narrower decking board, designed to provide endless design possibilities when combined with our standard sized board.

The different width boards can be combined in an alternating or random pattern, instantly elevating any deck design and making your decking unique to you and your garden. Enhanced Grain SB can also be used as edging to define a specific area of deck in a 'picture-framing' effect, in the same colour as the main deck or in a contrasting colour.