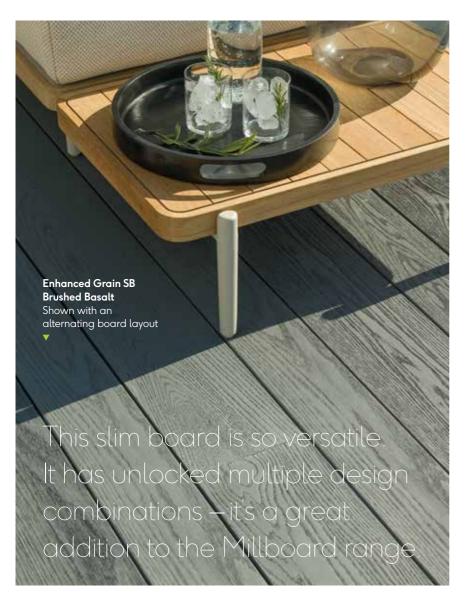

## **Enhanced Grain SB**

Add a touch of distinction with our versatile, slim decking board

# **Create** your ideal outdoor living space

Unrivalled choice of pattern and colour combinations, using premium materials.

Enhanced Grain SB shares the low-maintenance and slip-resistant properties that all Millboard decking offers. And it is beautiful to look at, of course – moulded from real oak and hand finished to replicate the fine detail and imperfections of natural timber. This multi-use 126mm decking board can be used alongside the standard 176mm Enhanced Grain board to individualise your outside living space and create something truly distinctive. And like all Millboard products – it will look great and perform beautifully for years to come.

# Combining beauty with versatility

Enhanced Grain SB is a narrower decking board, designed to provide endless design possibilities when combined with our standard sized board.

The different width boards can be combined in an alternating or random pattern, instantly elevating any deck design and making your decking unique to you and your garden. Enhanced Grain SB can also be used as edging to define a specific area of deck in a 'picture-framing' effect, in the same colour as the main deck or in a contrasting colour.