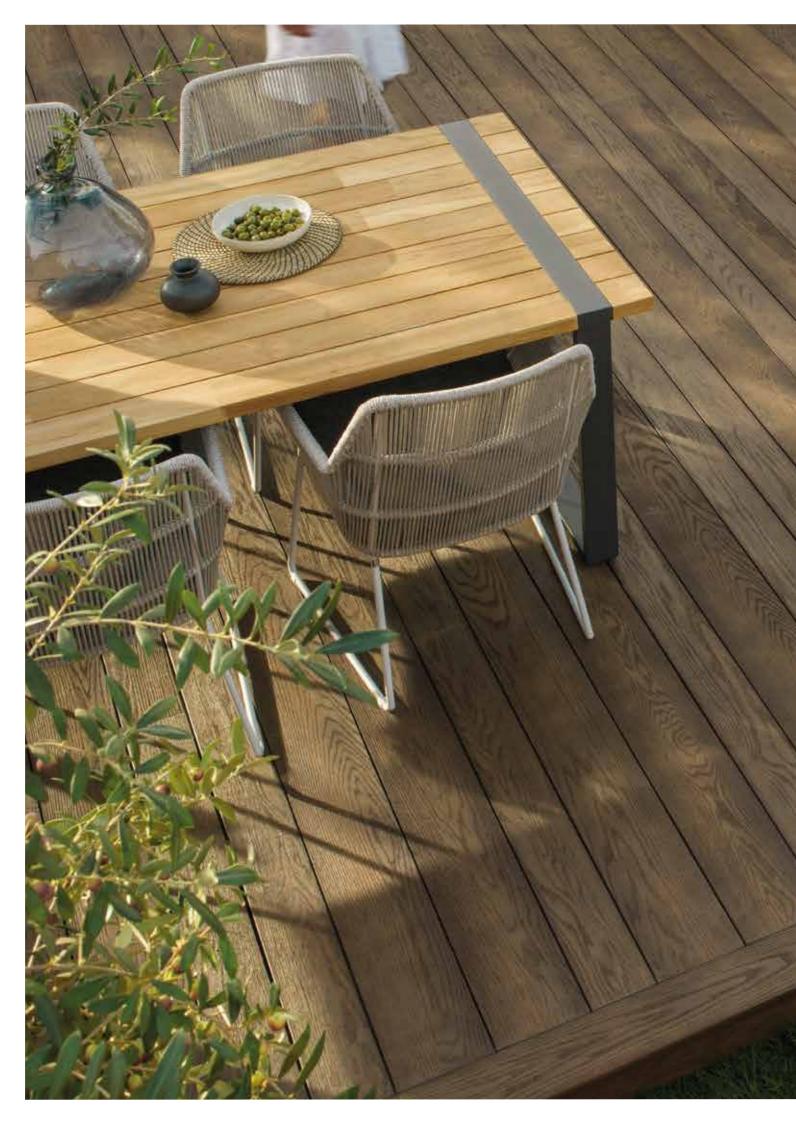

# Combining beauty with versatility

Enhanced Grain SB is a narrower decking board, designed to provide endless design possibilities when combined with our standard sized board.

The different width boards can be combined in an alternating or random pattern, instantly elevating any deck design and making your decking unique to you and your garden. Enhanced Grain SB can also be used as edging to define a specific area of deck in a 'picture-framing' effect, in the same colour as the main deck or in a contrasting colour.

### Versatile design

Can be used for creating desired deck designs