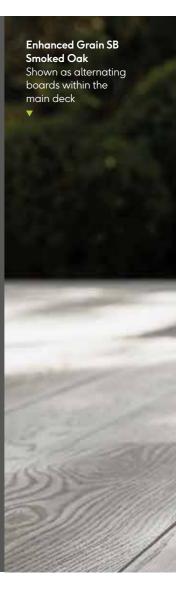

## **Enhanced Grain SB**

Add a touch of distinction with our versatile, slim decking board

boards.

Enhanced Grain SB
Antique Oak
Shown with a random

board layout

All images featured within this brochure

show Enhanced Grain

(126mm wide) decking

(176mm wide) mixed with Enhanced Grain SB